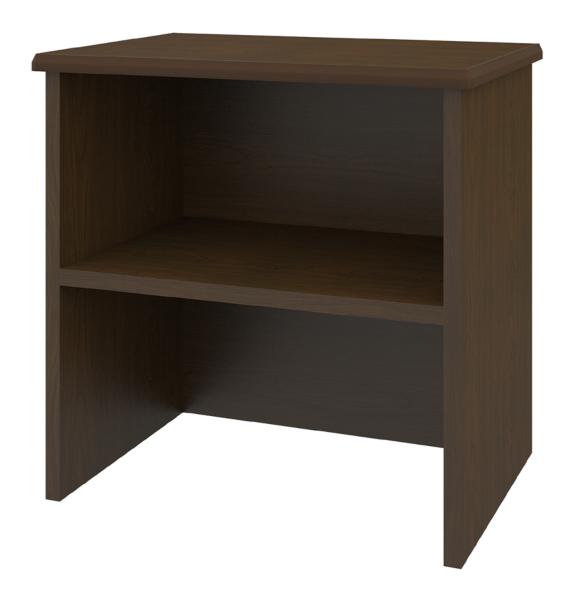

# hollywood

Hutch

# hollywood

Defined by clean lines and sparkling 3/8" brushed aluminum inlays, Kwalu's Hollywood collection transports you to the Golden Age of American cinema. This glamorous collection includes a bedside, wardrobe, chest, headboard, footboard and so much more. Completely customizable from fit to finish.

Model: HLBH 20.5W 11.75D 20H